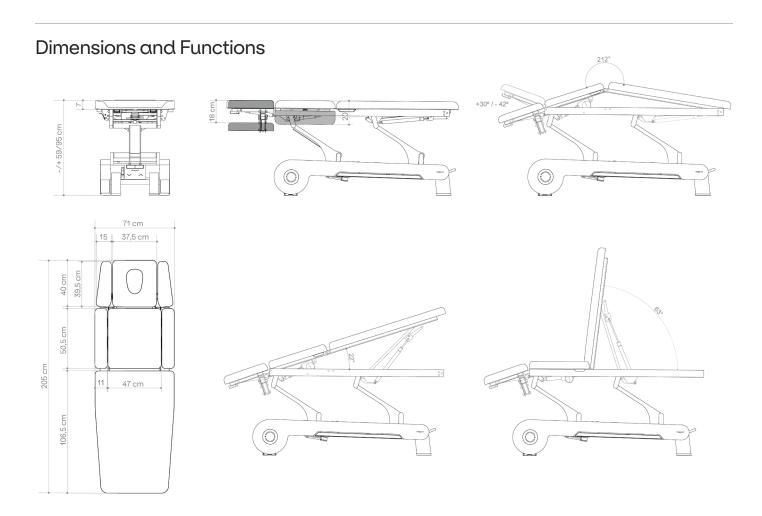

#### General Specifications

MOTORS

1 engine height (6000 N)

1 motor middle section (6000 N)

HEIGHT ADJUSTMENT

-/+ 59/95 cm

WEIGHT

152,5 kg

## Operation

TwinLift  $\circledR$  arm supports: stepless and simultaneously adjustable with gas spring. No collision with the therapist.

Head section with 2 gas springs.

B'Soft headrest: high-tech headsection and nosepin in single density foam. Seamless and soft.

Fully integrated peripheral switch, easy access from all sides of the table.

Heating: Cushion heating with XL heating elements.

Foldable Side wings.

4 wheels turning  $360^{\circ}$ . Fully integrated system underneath the base frame. 2 levers lift the table on its 4 wheels.

Electrically adjustable middle section. Switches on both sides.

Foot section with 1 gas spring. White LED light in the under carriage