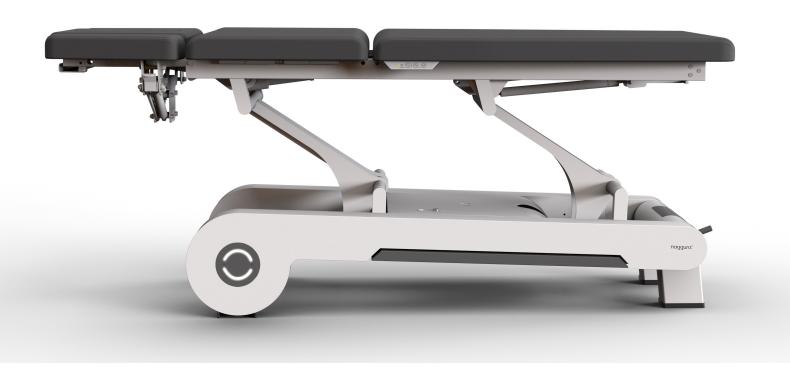

#### General Specifications

MOTORS

1 engine height (6000 N)

1 motor middle section (6000 N)

HEIGHT ADJUSTMENT

-/+ 59/95 cm

WEIGHT

152,5 kg

LIFTING CAPACITY 250 kg

POWER SUPPLY

AC100 - 120V, 50/60 Hz

AC220 - 240V, 50/60 Hz

INSULATION CLASS

Reinforced insulation II

PRODUCT CLASSIFICATION

Class I Equipment

ISO 10993-5:2009

FRAME COLOUR

RAL 7047 + RAL 7011

FEEDER CABLE

3m, White